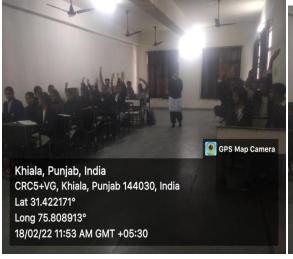

Summary of Report: (objective, highlights and snapshots like images should be included)

Department of Training & Placement organized a event regarding the Career Counseling for the B.Tech (CSE) 6<sup>th</sup> & 4<sup>th</sup> Semester students on 18 Feb 2022.

In this session Dr. Sandeep Randhawa, TPO guide & clear the doubts of the students regarding their Career.