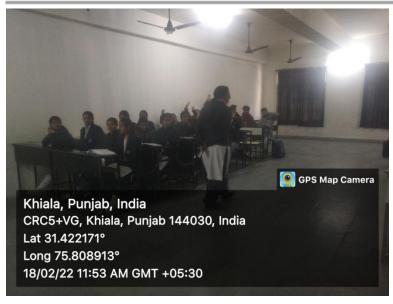

Summary of Report: (objective, highlights and snapshots like images should be included)

Department of Training & Placement organized a event regarding the Career Counseling for the B.Tech (CSE) 6<sup>th</sup> & 4<sup>th</sup> Semester students on 18 Feb 2022.

In this session Dr. Sandeep Randhawa, TPO guide & clear the doubts of the students regarding their Career.